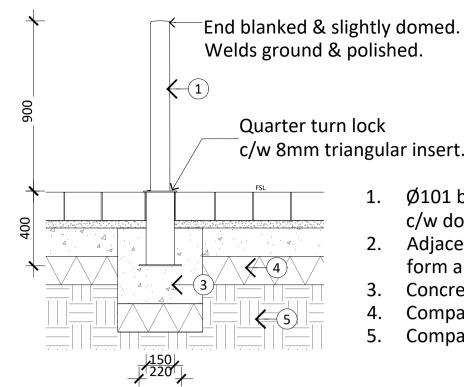

Scale 1:20

- c/w 8mm triangular insert. 1. Ø101 bollard x 3mm thk, G316 s/s brushed finish,
  - 2. Adjacent paving. Ensure that paving is cut neatly to form a collar around steel tube.
  - 3. Concrete footing. Refer Engineers drawings.
  - 4. Compacted sub base. Refer to engineers drawings.
  - 5. Compacted subgrade as per Engineer's specification.