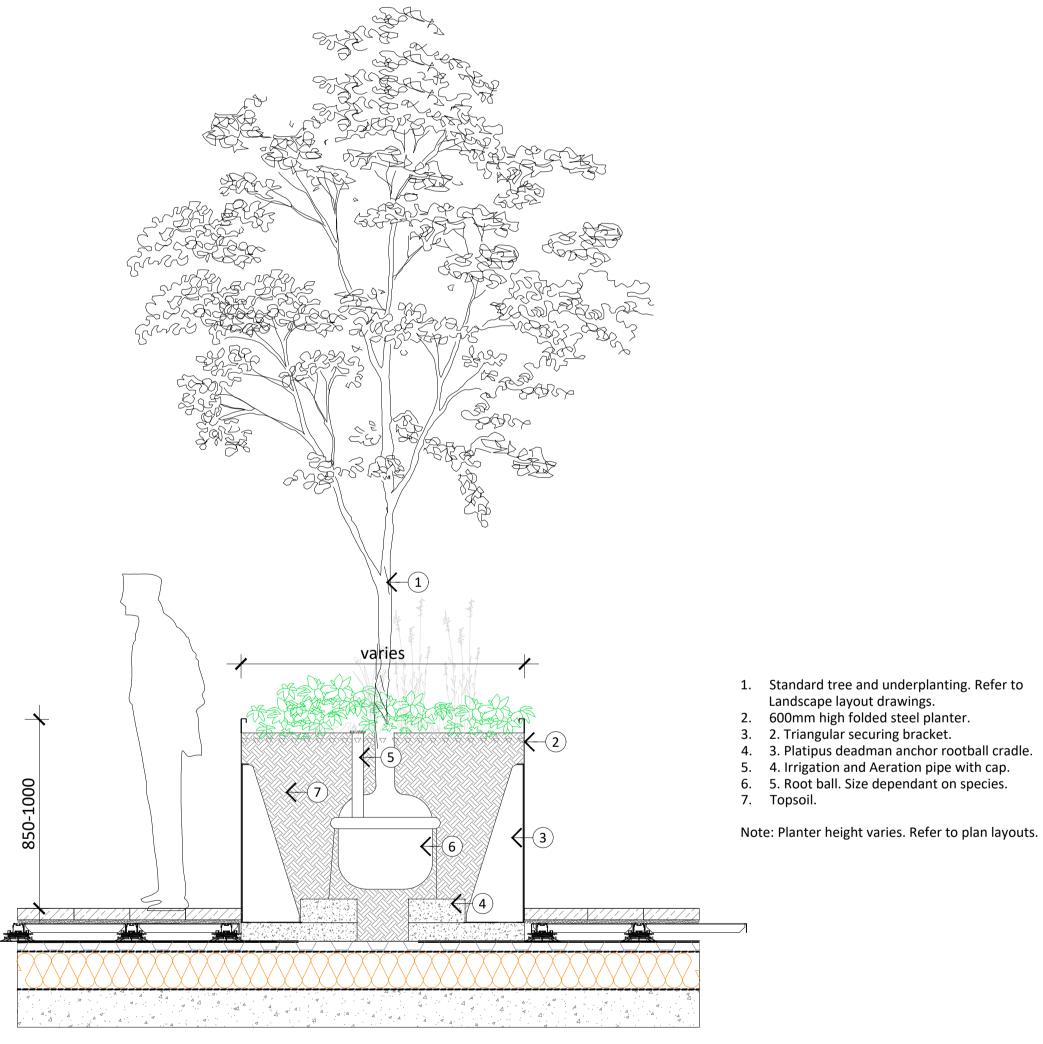

O3 STAINLESS STEEL BOLLARD
Typical Detail

Scale 1:20

STEEL PLANTER ON ROOF DECK
Section

Scale 1:20

Status: PLANNING Hawarden House, 163 Upper Newtownards Road, Belfast, BT4 3HZ T: +44 (0)28 9029 8020 E: info@parkhood.com parkhood.com Tiznow Property Company Limited (Comer Group Ireland) **Project:** City Park Development at the Former Tedcastles Site, Centre Park Road, Cork City **Title:** Landscape Details - Furniture Sheet 2 of 2