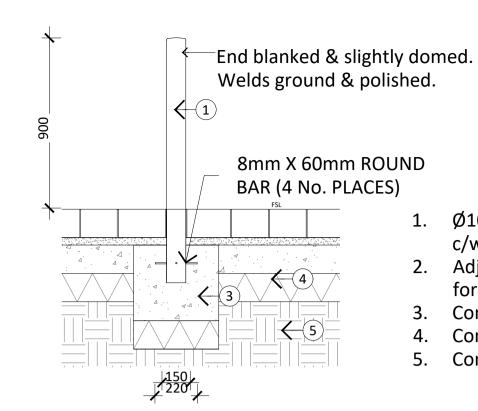

THIS DRAWING IS TO BE READ IN CONJUNCTION WITH RELEVANT CONSULTANT'S

1. Ø101 bollard x 3mm thk, G316 s/s brushed finish, c/w dome top.

- 2. Adjacent paving. Ensure that paving is cut neatly to form a collar around steel tube.
- 3. Concrete footing. Refer Engineers drawings.
- 4. Compacted sub base. Refer to engineers drawings.
- 5. Compacted subgrade as per Engineer's specification.