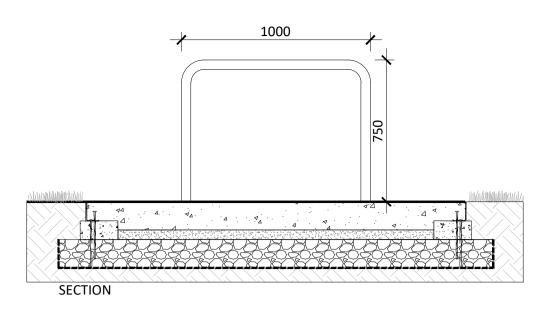

- Sheffield style cycle stand 1000x750x50mm, brushed satin stainless steel 2mm thick, base plate fixing with ground protection cover plate.
- 150mm depth concrete pad, to engineers specification.
- 50mm stone blinding regulating layer, to Engineers specification.
- Sub base: min 150mm thick type b clause 804 granular material. Refer to Engineers.